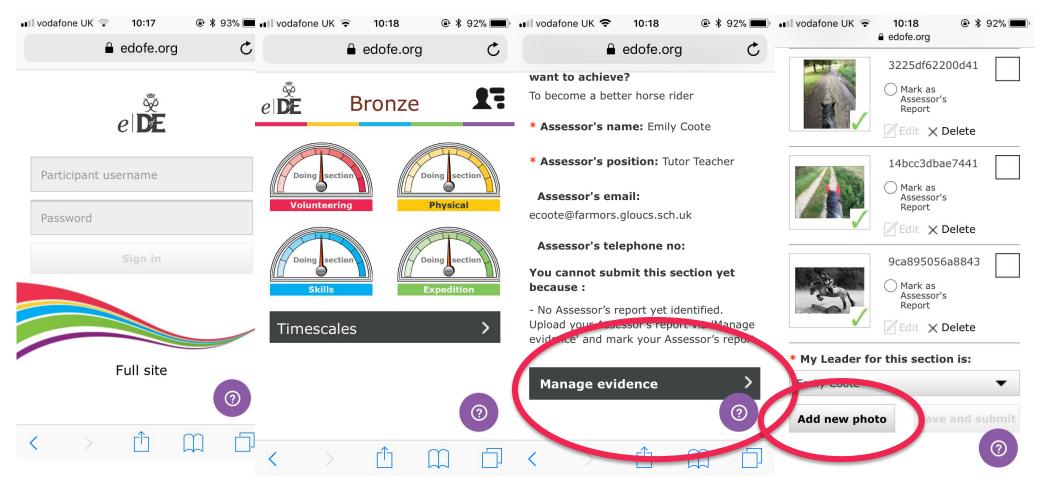

## PAPER AND PICTURE SUBMISSION

If they prefer your assessor can handwrite their report, give it back to you and you should upload onto eDofE.

# What do I need to give my assessor?

- Assessor report sheet from welcome pack
- Start date
- End date

What do I need to do once the report is written?

- Take a picture of the report.
- Upload onto eDofe under appropriate section.

To make it easier...

You can log on to eDofe on the mobile site and upload the picture straight from your photo library.