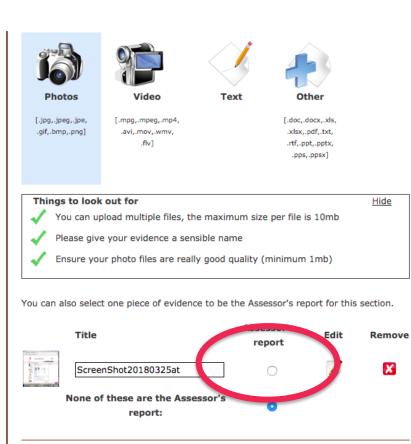

# What do I need to give my assessor?

- Assessor report sheet from welcome pack
- Start date
- End date

What do I need to do once the report is written?

- Take a picture of the report.
- Upload onto eDofe under appropriate section.

To make it easier...

You can log on to eDofe on the mobile site and upload the picture straight from your photo library.