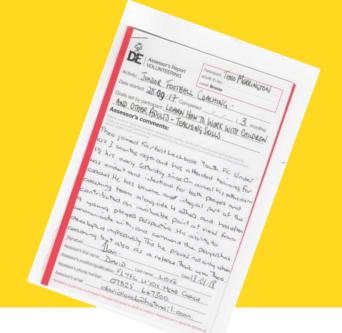

#### What to include in your report

- Please describe the achievements of the participant as they undertook this section. Say how they met their goals, what skill they have developed and mention any memorable things that they accomplished.
- Please include the start and end dates between which the young person undertook their activity.
- Expedition Assessors: Please include your assessor accreditation number and (if applicable) the team's expedition notification number in your report.
- Please remember to keep your comments personal, positive and encouraging.
- Thank you for supporting young people with their DofE activities.
- Download a sheet showing some example reports here.