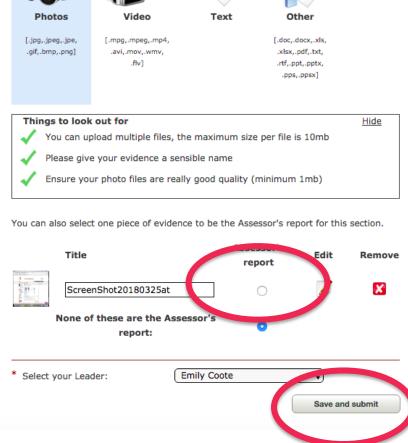

# What do I need to give my assessor?

- Assessor report sheet from welcome pack
- Start date
- End date

What do I need to do once the report is written?

- Take a picture of the report.
- Upload onto eDofe under appropriate section.

To make it easier...

You can log on to eDofe on the mobile site and upload the picture straight from your photo library.