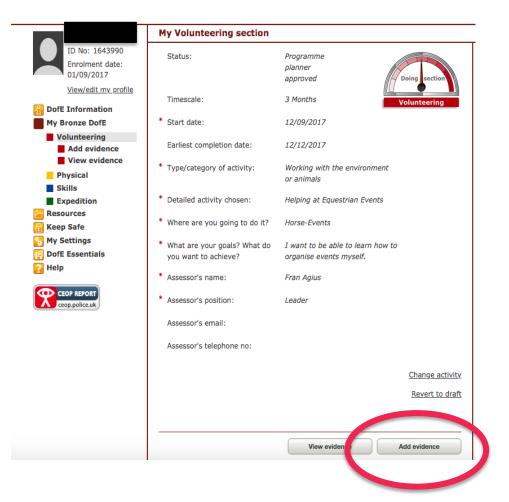

## PAPER AND PICTURE SUBMISSION

If they prefer your assessor can handwrite their report, give it back to you and you should upload onto eDofE.

# What do I need to give my assessor?

- Assessor report sheet from welcome pack
- Start date
- End date

What do I need to do once the report is written?

- Take a picture of the report.
- Upload onto eDofe under appropriate section.