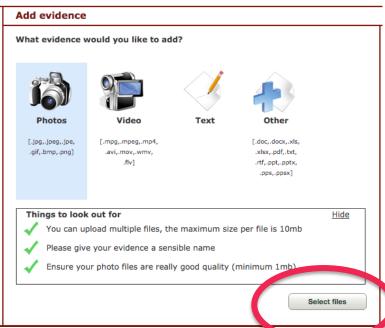

# What do I need to give my assessor?

- Assessor report sheet from welcome pack
- Start date
- End date

What do I need to do once the report is written?

- Take a picture of the report.
- Upload onto eDofe under appropriate section.

To make it easier...

You can log on to eDofe on the mobile site and upload the picture straight from your photo library.