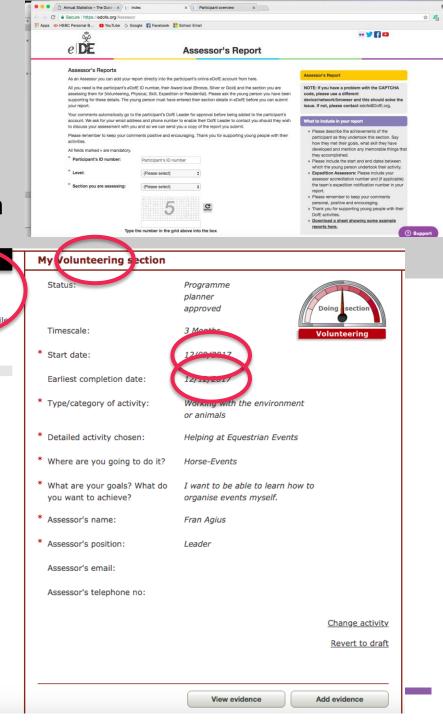

#### Assessor's Reports

As an Assessor you can add your report directly into the participant's online eDofE account from here.

All you need is the participant's eDofE ID number, their Award level (Bronze, Silver or Gold) and the section you are assessing them for (Volunteering, Physical, Skill, Expedition or Residential). Please ask the young person you have been supporting for these details. The young person must have entered their section details in eDofE before you can submit your report.

Your comments automatically go to the participant's DofE Leader for approval before being added to the participant's account. We ask for your email address and phone number to enable their DofE Leader to contact you should they wish to discuss your assessment with you and so we can send you a copy of the report you submit.

Please remember to keep your comments positive and encouraging. Thank you for supporting young people with their activities.

Type the number in the grid above into the box

All fields marked \* are mandatory.

\* Participant's ID number:

\* Level:

(Please select)

\* Section you are assessing:

(Please select)