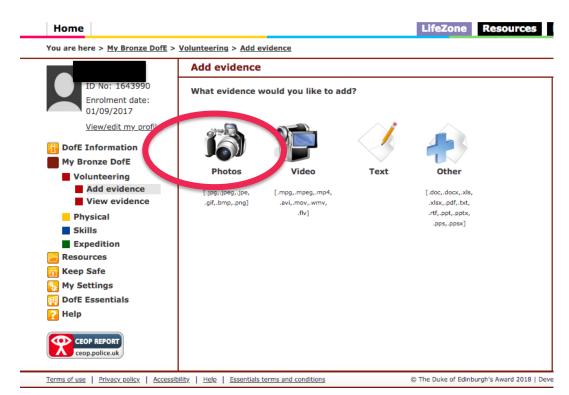

# What do I need to give my assessor?

- Assessor report sheet from welcome pack
- Start date
- End date

What do I need to do once the report is written?

- Take a picture of the report.
- Upload onto eDofe under appropriate section.

To make it easier...

You can log on to eDofe on the mobile site and upload the picture straight from your photo library.