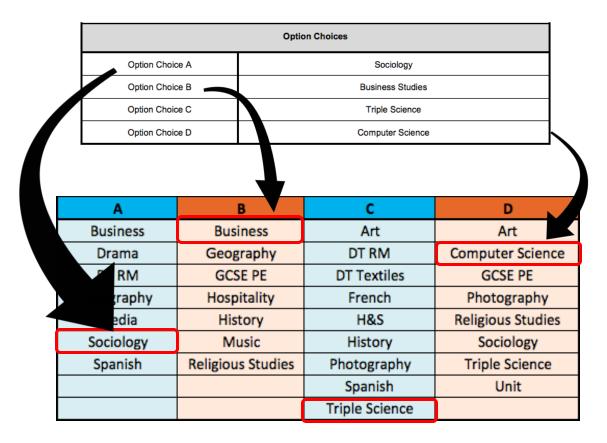

### Your option choices

• Your latest Year 9 report confirms your Option choices (example below).

| Option Choices  |                  |  |  |  |  |  |
|-----------------|------------------|--|--|--|--|--|
| Option Choice A | Sociology        |  |  |  |  |  |
| Option Choice B | Business Studies |  |  |  |  |  |
| Option Choice C | Triple Science   |  |  |  |  |  |
| Option Choice D | Computer Science |  |  |  |  |  |

• They are listed as Option A, Option B, Option C and Option D.

### Your option choices

• You will be studying 1 subject from each of the columns A, B, C and D.